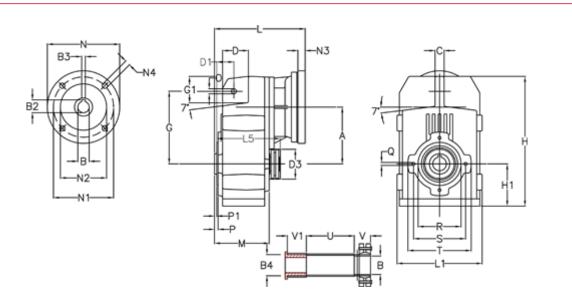

## **Data Sheet**

Article number: 29560207688125 Description: Shaft mounted gear A202QF25-76,8-P71B5

## **Measures**

| A = 125.00 | D1 = 40.0 | 15 = 182.0 | P1                                  | = 3.0   | V = 41  |
|------------|-----------|------------|-------------------------------------|---------|---------|
| B = 25     | d3 = 83   | M = 120.0  | Q                                   | = M8x15 | V1 = 48 |
| B1 = 14    | G = 160   | N = 160    | R                                   | = 95    |         |
| B2 = 16.3  | G1 = 58.0 | N1 = 130   | S                                   | = 115   |         |
| B3 = 5     | H = 286.0 | N2 = 110   | Т                                   | = 140   |         |
| B4 = 25    | H1 = 92.5 | N4 = M8x16 | Tightening torque Nm adapter bushin | g = 6.0 |         |
| C = 20     | L = 197.5 | O = 11     | Tightening torque Nm shrink disc    | = 7.0   |         |
| D = 57.0   | L1 = 188  | P = 5.0    | U                                   | = 104.5 |         |